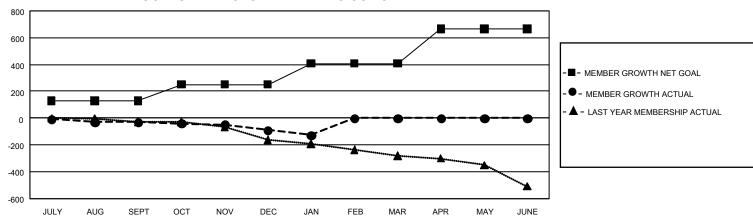

## GOALS AND ACTUAL MEMBERS CUMULATIVE

| DROPPED CLUBS: 5 |            | 148 CLUBS OF 310 ADDED 1<br>OR MORE NEW MEMBERS | GENDER DISTRIBUTION                 |                |  |
|------------------|------------|-------------------------------------------------|-------------------------------------|----------------|--|
|                  |            |                                                 | MALE                                | 5,391 (67.52%) |  |
|                  |            |                                                 | FEMALE                              | 2,592 (32.46%) |  |
| DROPPED MEMBERS  |            |                                                 | NON BINARY                          | 1 (0.01%)      |  |
| DECEASED         | 83         |                                                 | PREFER NOT TO ANSWER                | 0 (0.00%)      |  |
| CLUB CANCELLED   | 19         | OLIOVAIEDE EOD                                  | TOTAL FAMILY UNIT MEMBERS           | 5 768          |  |
| TOTAL            | 340<br>442 | CLICK HERE FOR CUMULATIVE MEMBERSHIP DATA       | FAMILY MEMBERS PAYING HALF DUES 387 |                |  |
|                  |            | DATA                                            |                                     |                |  |

## GMT Constitutional Area 7, Group B

REPORT DOES NOT INCLUDE CLUBS IN UNDISTRICTED AREAS.

| Clubs         |               |             |               | Members               |                         |                         |                                                    |
|---------------|---------------|-------------|---------------|-----------------------|-------------------------|-------------------------|----------------------------------------------------|
|               | RESULTS FOR   | R 2022-2023 |               | RESULTS FOR 2022-2023 |                         |                         |                                                    |
| QUARTER       | NEW CLUB GOAL | NEW CLUBS   | DROPPED CLUBS | QUARTER MEM           | IBER GROWTH NET<br>GOAL | MEMBER GROWTH<br>ACTUAL | DROPPED MEMBERS<br>ACTUAL (including<br>transfers) |
| JULY/AUG/SEPT | 0             | 0           | 3             | JULY/AUG/SEPT         | 128                     | 160                     | 161                                                |
| OCT/NOV/DEC   | 3             | 0           | 2             | OCT/NOV/DEC           | 123                     | 166                     | 216                                                |
| JAN/FEB/MAR   | 0             | 0           | 0             | JAN/FEB/MAR           | 157                     | 34                      | 63                                                 |
| APR/MAY/JUNE  | 15            | 0           | 0             | APR/MAY/JUNE          | 257                     | 0                       | 0                                                  |