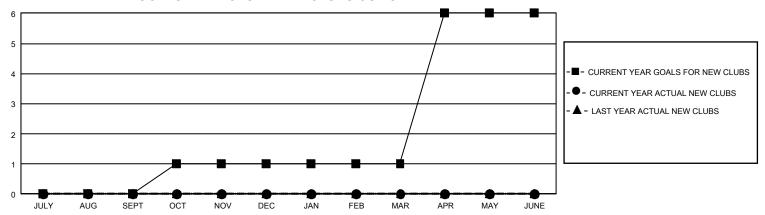

## GOALS AND ACTUAL NEW CLUBS CUMULATIVE

## GMT Constitutional Area 7, Group B

REPORT DOES NOT INCLUDE CLUBS IN UNDISTRICTED AREAS.

| Clubs         |               |             |               | Members               |                         |                         |                                                    |
|---------------|---------------|-------------|---------------|-----------------------|-------------------------|-------------------------|----------------------------------------------------|
|               | RESULTS FOR   | R 2022-2023 |               | RESULTS FOR 2022-2023 |                         |                         |                                                    |
| QUARTER       | NEW CLUB GOAL | NEW CLUBS   | DROPPED CLUBS | QUARTER MEM           | IBER GROWTH NET<br>GOAL | MEMBER GROWTH<br>ACTUAL | DROPPED MEMBERS<br>ACTUAL (including<br>transfers) |
| JULY/AUG/SEPT | 0             | 0           | 3             | JULY/AUG/SEPT         | 128                     | 160                     | 161                                                |
| OCT/NOV/DEC   | 3             | 0           | 2             | OCT/NOV/DEC           | 123                     | 166                     | 216                                                |
| JAN/FEB/MAR   | 0             | 0           | 0             | JAN/FEB/MAR           | 157                     | 34                      | 63                                                 |
| APR/MAY/JUNE  | 15            | 0           | 0             | APR/MAY/JUNE          | 257                     | 0                       | 0                                                  |